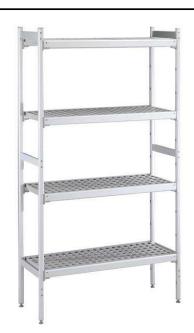

## Stainless Steel Preparation Shelving set for 2830x1630 mm cold room

| ITEM #  |  |
|---------|--|
| MODEL # |  |
|         |  |
| NAME #  |  |
| SIS #   |  |
| AIA#    |  |

137105 (CRS2816)

Shelving Set, composed of aluminium uprights and 4 polyethylene louvered shelves, for 2830x1630 mm Cold Rooms

#### Item No.

4-level shelving set. Designed for corner installation along the sides of the cold room. Louvered sectional polyethylene shelves (depth=373mm). Aluminium (20 micron) side uprights (height=1550mm). Adjustable feet.

#### Construction

- Uprights and shelf frames constructed entirely in anodized aluminium (20 micron).
- 4 tiers.
- Shelves made by section of polyethylene tablets.
- Sectional polyethylene shelves are dishwasher safe.