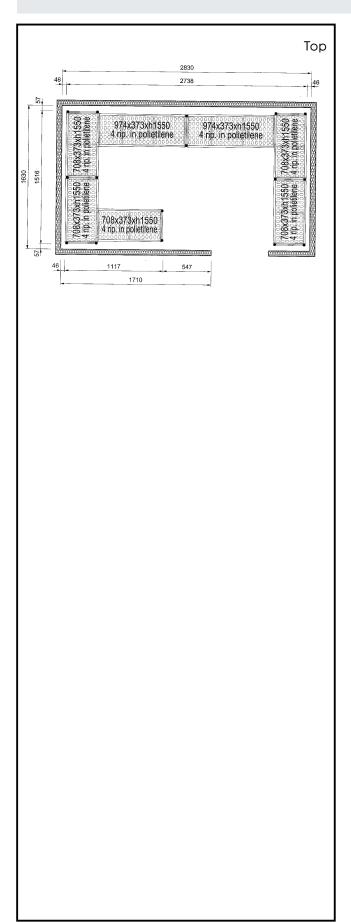

#### Item No.

4-level shelving set. Designed for corner installation along the sides of the cold room. Louvered sectional polyethylene shelves (depth=373mm). Aluminium (20 micron) side uprights (height=1550mm). Adjustable feet.

### **Key Information:**

External dimensions, Length:

137105 (CRS2816) 1117-1516-2738-1516 mm

External dimensions,

Depth: 373 mm

External dimensions,

1550 mm Height: Max loading weight: 4300 kg Net weight: 100 kg